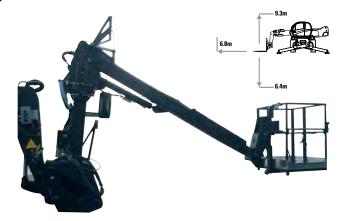

- MRT Easy €B, MRT-X Easy: ref. 724380 - MRT 2145 Easy: ref. 53022566

- MRT 2150/2550 St4: ref. 53017344

х

|                                            | - MRT 3255: ref. 53020179 |
|--------------------------------------------|---------------------------|
|                                            | Aerial Jib 2              |
| Platform capacity (including workers) (kg) | 200                       |
| Working width (m)                          | 1.1                       |
| Slewing                                    | 340°                      |
| Number of people (legally approved)        | 2                         |
| Weight (kg)                                | 1100                      |
| Machine compatibility                      |                           |
| Reference                                  | 739500 *                  |
| MRT-X Easy                                 | х                         |
| E-RECD                                     | 921293*                   |
| MRT Easy €3B                               | х                         |
| MRT Privilege +                            | Х                         |